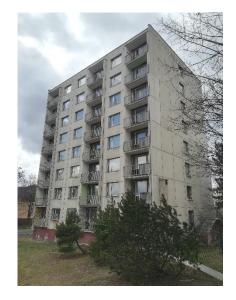

#### **BROWNFIELDS**

# Building in Čelakovského Street – hostel



| Description         |                    | Ownership        |          |
|---------------------|--------------------|------------------|----------|
| Municipality        | Ústí nad Labem     | Owner            | The city |
| Cadastral territory | Krásné Březno      | Number of owners | 1        |
| Street and no.      | Čelakovského 806/4 |                  |          |

#### **Basic information**

The building is located in Krásné Březno (part of Ústí nad Labem). It is approximately three kilometres from the centre of Ústí nad Labem and in direct proximity to two secondary schools, a multi-purpose hall and an outdoor sports facility.

## **Photographs**









### **Detailed information**

| Identification number            | 70                               |
|----------------------------------|----------------------------------|
| Use according to the zoning plan | housing in residential buildings |
| Former use                       | hostel                           |
| Public technical infrastructure  | complete                         |
| Number of plots                  | 1                                |
| Total area                       | 0,047 ha                         |

## Accessibility

| The city centre                    | 2,9 km |
|------------------------------------|--------|
| The slip road onto the D8 motorway | 6,3 km |
| The Capital City<br>Prague         | 67 km  |
| The City of Dresden                | 48 km  |