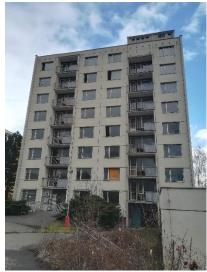

#### **BROWNFIELDS**

# Building in Čelakovského Street – hostel



| Description         |                    | Ownership        |          |
|---------------------|--------------------|------------------|----------|
| Municipality        | Ústí nad Labem     | Owner            | The city |
| Cadastral territory | Krásné Březno      | Number of owners | 1        |
| Street and no.      | Čelakovského 806/4 |                  |          |

#### **Basic information**

The building is located in Krásné Březno (part of Ústí nad Labem). It is approximately three kilometres from the centre of Ústí nad Labem and in direct proximity to two secondary schools, a multi-purpose hall and an outdoor sports facility.

## **Photographs**









### **Detailed information**

| Identification number            | 70                               |
|----------------------------------|----------------------------------|
| Use according to the zoning plan | housing in residential buildings |
| Former use                       | hostel                           |
| Public technical infrastructure  | complete                         |
| Number of plots                  | 1                                |
| Total area                       | 0,047 ha                         |

## Accessibility

| The city centre                    | 2,9 km |
|------------------------------------|--------|
| The slip road onto the D8 motorway | 6,3 km |
| The Capital City<br>Prague         | 67 km  |
| The City of Dresden                | 48 km  |