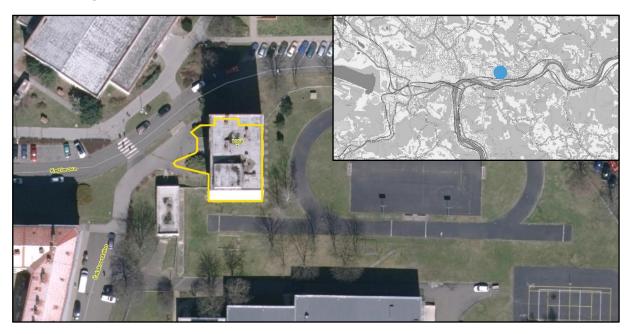

#### **Basic information**

The building is located in Krásné Březno (part of Ústí nad Labem). It is approximately three kilometres from the centre of Ústí nad Labem and in direct proximity to two secondary schools, a multi-purpose hall and an outdoor sports facility.

## Accessibility

| The city centre                    | 2,9 km |
|------------------------------------|--------|
| The slip road onto the D8 motorway | 6,3 km |
| The Capital City<br>Prague         | 67 km  |
| The City of Dresden                | 48 km  |