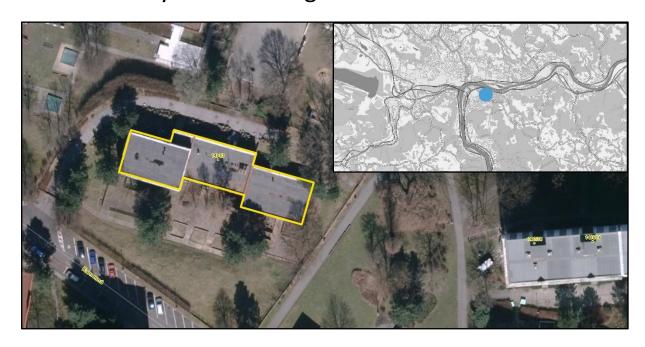

# The Kamenný vrch building – crèche

| Description         |                | Ownership        |          |
|---------------------|----------------|------------------|----------|
| Municipality        | Ústí nad Labem | Owner            | The city |
| Cadastral territory | Střekov        | Number of owners | 1        |
| Street and no.      | Kamenná 1431/3 |                  |          |

#### **Basic information**

The building is located in the Kamenný vrch housing estate in the borough of Střekov. There is a kindergarten in the immediate vicinity.

## **Detailed information**

| Identification number            | 71                                                |
|----------------------------------|---------------------------------------------------|
| Use according to the zoning plan | areas for civic amenities – public infrastructure |
| Former use                       | crèche                                            |
| Public technical infrastructure  | complete                                          |
| Number of plots                  | 2                                                 |
| Total area                       | 0,072 ha                                          |