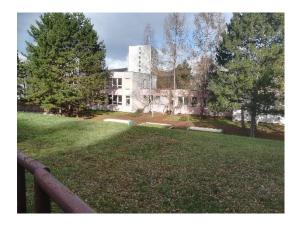

#### **Basic information**

The building is located in the Kamenný vrch housing estate in the borough of Střekov. There is a kindergarten in the immediate vicinity.

## **Detailed information**

| Identification number            | 71                                                |
|----------------------------------|---------------------------------------------------|
| Use according to the zoning plan | areas for civic amenities – public infrastructure |
| Former use                       | crèche                                            |
| Public technical infrastructure  | complete                                          |
| Number of plots                  | 2                                                 |
| Total area                       | 0,072 ha                                          |