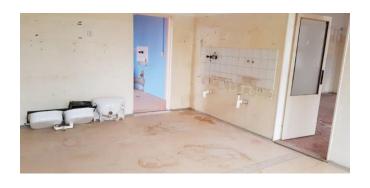

#### **Basic information**

The building is located in the Kamenný vrch housing estate in the borough of Střekov. There is a kindergarten in the immediate vicinity.

## **Detailed information**

| Identification number            | 71                                                |
|----------------------------------|---------------------------------------------------|
| Use according to the zoning plan | areas for civic amenities – public infrastructure |
| Former use                       | crèche                                            |
| Public technical infrastructure  | complete                                          |
| Number of plots                  | 2                                                 |
| Total area                       | 0,072 ha                                          |