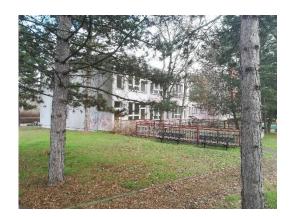

#### **Basic information**

The building is located in the Kamenný vrch housing estate in the borough of Střekov. There is a kindergarten in the immediate vicinity.

## **Detailed information**

| Identification number            | 71                                                |
|----------------------------------|---------------------------------------------------|
| Use according to the zoning plan | areas for civic amenities – public infrastructure |
| Former use                       | crèche                                            |
| Public technical infrastructure  | complete                                          |
| Number of plots                  | 2                                                 |
| Total area                       | 0,072 ha                                          |