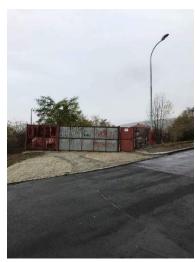

### **BROWNFIELDS**

## Storage area near Kekulova street



| Description         |                | Ownership        |          |
|---------------------|----------------|------------------|----------|
| Municipality        | Ústí nad Labem | Owner            | The city |
| Cadastral territory | Ústí nad Labem | Number of owners | 1        |
| Street and no.      | near Kekulova  |                  |          |

#### **Basic information**

The area is located in Předlice, which is approximately two kilometres from the centre of Ústí nad Labem.

# Photographs







### **Detailed information**

| Identification number            | 75                                                                       |
|----------------------------------|--------------------------------------------------------------------------|
| Use according to the zoning plan | areas for civic amenities – small and medium-sized commercial facilities |
| Former use                       | storage area                                                             |
| Public technical infrastructure  | complete                                                                 |
| Number of plots                  | 1                                                                        |
| Total area                       | 0,49 ha