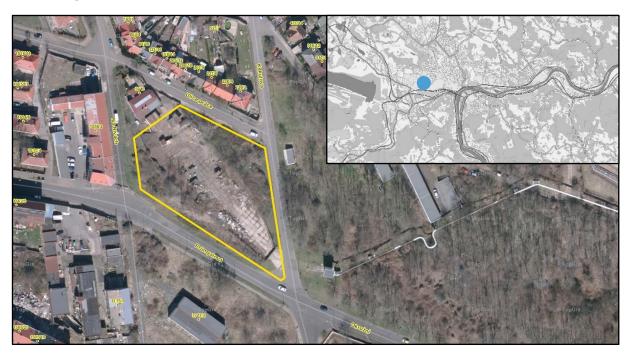

## Storage area near Kekulova street

| Description         |                | Ownership        |          |
|---------------------|----------------|------------------|----------|
| Municipality        | Ústí nad Labem | Owner            | The city |
| Cadastral territory | Ústí nad Labem | Number of owners | 1        |
| Street and no.      | near Kekulova  |                  |          |

#### **Basic information**

The area is located in Předlice, which is approximately two kilometres from the centre of Ústí nad Labem.

### **Detailed information**

| Identification number            | 75                                                                       |
|----------------------------------|--------------------------------------------------------------------------|
| Use according to the zoning plan | areas for civic amenities – small and medium-sized commercial facilities |
| Former use                       | storage area                                                             |
| Public technical infrastructure  | complete                                                                 |
| Number of plots                  | 1                                                                        |
| Total area                       | 0,49 ha                                                                  |

### Accessibility

| The city centre                    | 1,9 km |
|------------------------------------|--------|
| The slip road onto the D8 motorway | 1,8 km |
| The Capital City<br>Prague         | 68 km  |
| The City of Dresden                | 46 km  |