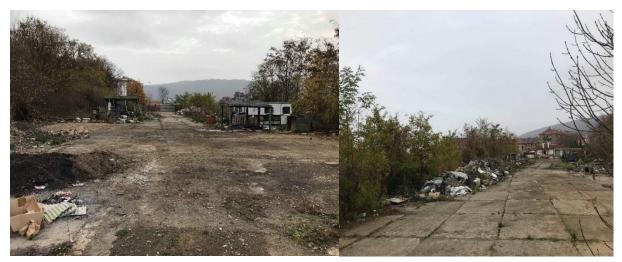

### **BROWNFIELDS**

## Storage area near Kekulova street



| Description         |                | Ownership        |          |
|---------------------|----------------|------------------|----------|
| Municipality        | Ústí nad Labem | Owner            | The city |
| Cadastral territory | Ústí nad Labem | Number of owners | 1        |
| Street and no.      | near Kekulova  |                  |          |

#### **Basic information**

The area is located in Předlice, which is approximately two kilometres from the centre of Ústí nad Labem.

# Photographs







### **Detailed information**

| Identification number            | 75                                                                       |
|----------------------------------|--------------------------------------------------------------------------|
| Use according to the zoning plan | areas for civic amenities – small and medium-sized commercial facilities |
| Former use                       | storage area                                                             |
| Public technical infrastructure  | complete                                                                 |
| Number of plots                  | 1                                                                        |
| Total area                       | 0,49 ha