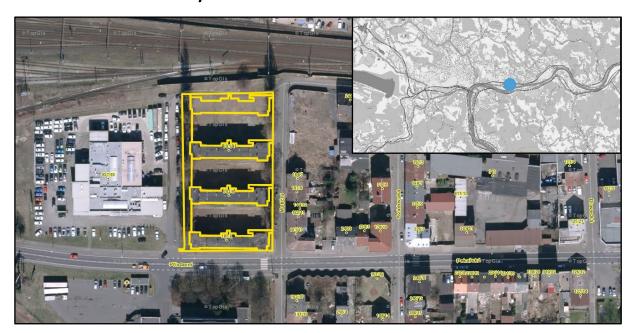

# Matiční – balcony access houses

| Description         |                | Ownership        |          |
|---------------------|----------------|------------------|----------|
| Municipality        | Ústí nad Labem | Owner            | The city |
| Cadastral territory | Krásné Březno  | Number of owners | 1        |
| Street              | Matiční        |                  |          |

#### **Basic information**

Three not maintained balcony access houses, glassless windows, poor technical condition.

## **Detailed information**

| Identification number            | 26                               |
|----------------------------------|----------------------------------|
| Use according to the zoning plan | housing in residential buildings |
| Former use                       | housing                          |
| Public technical infrastructure  | complete                         |
| Number of plots                  | 10                               |
| Total area                       | 0,474 ha                         |