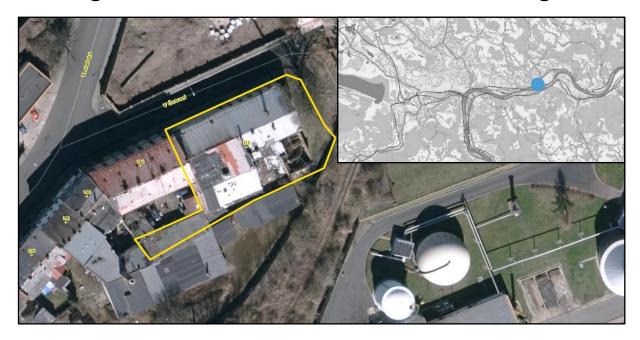

### **Basic information**

The building is located in Neštěmice, which is a borough of the Statutory City of Ústí nad Labem. The building is located approximately five kilometres from the centre of Ústí nad Labem and is situated near to the TONASO industrial zone.

## **Detailed information**

| Identification number            | 73                   |
|----------------------------------|----------------------|
| Use according to the zoning plan | storage area         |
| Former use                       | residential building |
| Public technical infrastructure  | complete             |
| Number of plots                  | 1                    |
| Total area                       | 0,136 ha             |