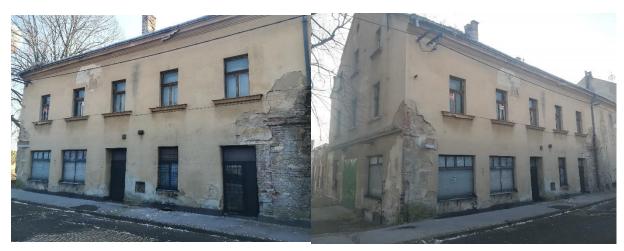

### **BROWNFIELDS**

# Building on V Ústraní street – residential building



| Description         |                | Ownership        |          |
|---------------------|----------------|------------------|----------|
| Municipality        | Ústí nad Labem | Owner            | The city |
| Cadastral territory | Neštěmice      | Number of owners | 1        |
| Street and no.      | V Ústraní 132  |                  |          |

### **Basic information**

The building is located in Neštěmice, which is a borough of the Statutory City of Ústí nad Labem. The building is located approximately five kilometres from the centre of Ústí nad Labem and is situated near to the TONASO industrial zone.

## **Photographs**



## **Detailed information**

| Identification number            | 73                   |
|----------------------------------|----------------------|
| Use according to the zoning plan | storage area         |
| Former use                       | residential building |
| Public technical infrastructure  | complete             |
| Number of plots                  | 1                    |
| Total area                       | 0,136 ha             |

# **Accessibility**

| The city centre                    | 4,5 km |
|------------------------------------|--------|
| The slip road onto the D8 motorway | 7,9 km |
| The Capital City<br>Prague         | 67 km  |
| The City of Dresden                | 49 km  |