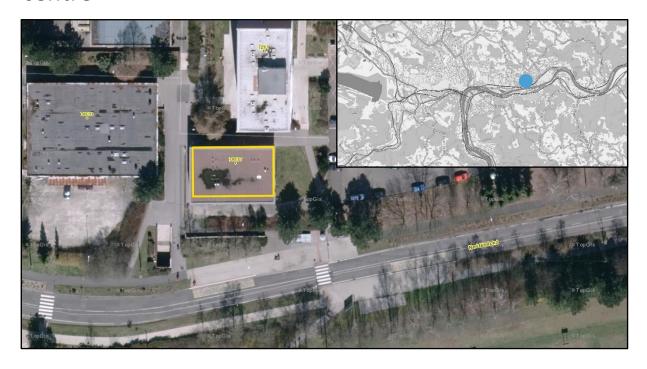

#### **Basic information**

The building is located in the Pod Vyhlídkou housing estate in the borough of Krásné Březno and it is approximately three kilometres from the centre of Ústí nad Labem.

### **Detailed information**

| Identification number            | 72                                                |  |  |
|----------------------------------|---------------------------------------------------|--|--|
| Use according to the zoning plan | areas for civic amenities – public infrastructure |  |  |
| Former use                       | children and youth centre                         |  |  |
| Public technical infrastructure  | complete                                          |  |  |
| Number of plots                  | 1                                                 |  |  |
| Total area                       | 0,033 ha                                          |  |  |