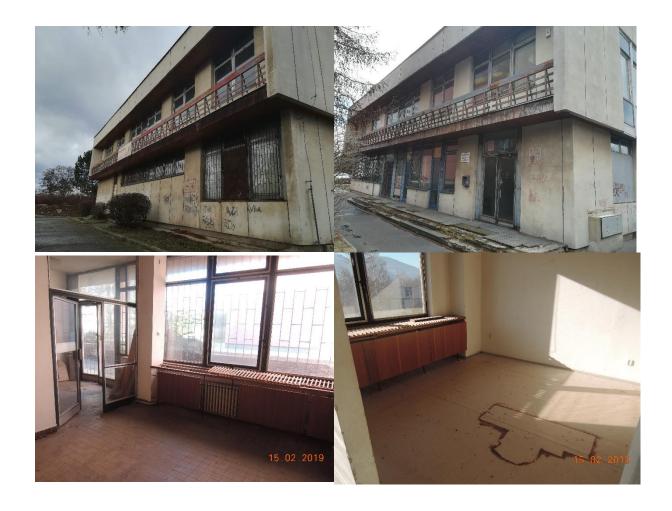

#### **BROWNFIELDS**

# Building on Neštěmická street – children and youth centre



| Description         |                          | Ownership        |          |  |
|---------------------|--------------------------|------------------|----------|--|
| Municipality        | icipality Ústí nad Labem |                  | The city |  |
| Cadastral territory | Krásné Březno            | Number of owners | 1        |  |
| Street and no.      | Neštěmická 795/37        |                  |          |  |

#### **Basic information**

The building is located in the Pod Vyhlídkou housing estate in the borough of Krásné Březno and it is approximately three kilometres from the centre of Ústí nad Labem.

#### **Photographs**



### **Detailed information**

| Identification number            | 72                                                |  |  |
|----------------------------------|---------------------------------------------------|--|--|
| Use according to the zoning plan | areas for civic amenities – public infrastructure |  |  |
| Former use                       | children and youth centre                         |  |  |
| Public technical infrastructure  | complete                                          |  |  |
| Number of plots                  | 1                                                 |  |  |
| Total area                       | 0,033 ha                                          |  |  |

## Accessibility

| The city centre                    | 3,9 km |
|-----------------------------------